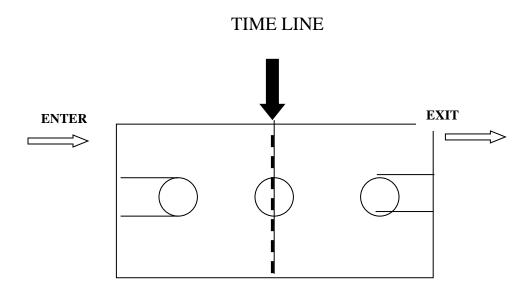

## Timing diagram for the Avon Grove HS

All units will enter the floor from the back left and exit to the **outside** from the back right. Upon entering the floor, each group will be able to use the entire left quadrant (side one-as viewed from spectators) to set up prior to total "show time" starting. After completing the performance, the vertical center timeline shall be utilized to determine groups off the floor when all *equipment and personnel* are to the right of the vertical center timeline. Please move quickly to the exit area.