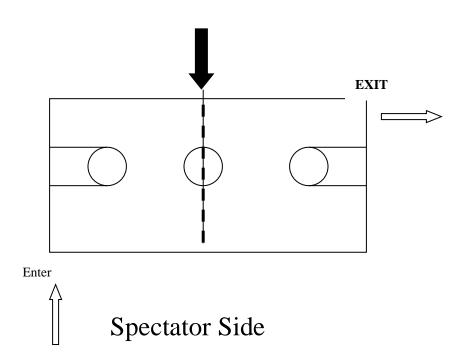

## Timing diagram Hatboro-Horsham Event

All units will enter the floor from the front left and exit to the back right. Upon entering the floor, each group will be able to use the entire left quadrant (side one- as viewed from spectators) to set up prior to total "show time" starting. After completing the performance, the vertical center timeline shall be utilized to determine groups off the floor when all *equipment and personnel* are to the right of the vertical center timeline. Please move quickly to the exit area.

TIME LINE

## Total available floor 60X90 ft.