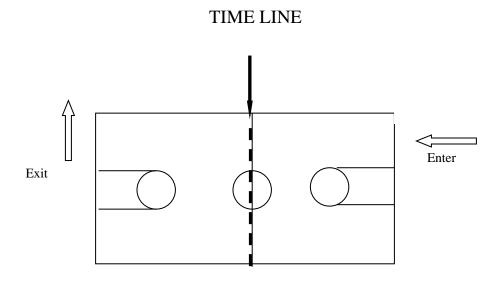

## Timing diagram for the Southern Regional HS

All units will enter the floor from the back right and exit to the **outside** from the back left. Upon entering the floor, each group will be able to use the entire right-side quadrant (side two- as viewed from spectators) to set up prior to total "show time" starting. After completing the performance, the vertical center timeline shall be utilized to determine groups off the floor when all *equipment and personnel* are to the left of the vertical center timeline. Please move quickly to the exit area.